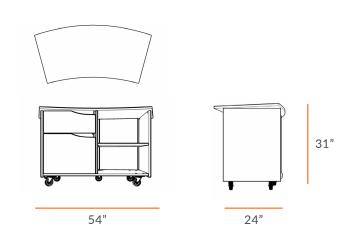

### **GUIDE**EDUCATOR

LENGTH 54"

DEPTH 24"

HEIGHT 31"

Dimensions indicated are approximate. Please contact us if you require clarification.