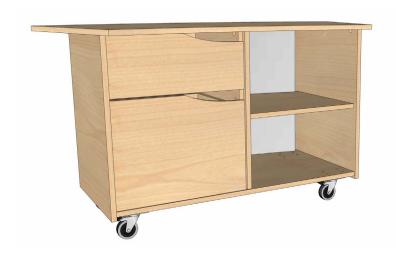

#### **Description**

The Guide Educators Desk offers a large, subtly curved work surface. Two open shelves on one side and a cabinet and drawer on the other provide ample storage for learning materials and personal items.

#### **Product features**

- · Heavy duty lockable castors
- · Extra large desk top
- Includes a drawer and cabinet, along with two open shelves (not lockable)