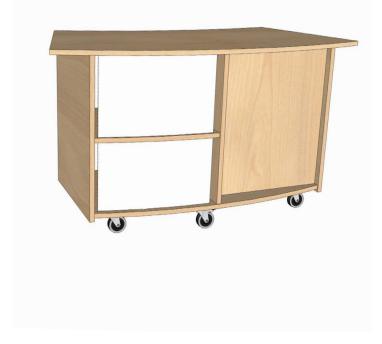

#### **Description**

The Guide Educators Desk offers a large, subtly curved work surface. Two open shelves on one side and a cabinet and drawer on the other provide ample storage for learning materials and personal items.

#### **Product features**

- · Heavy duty lockable castors
- · Extra large desk top
- Includes a drawer and cabinet, along with two open shelves (not lockable)