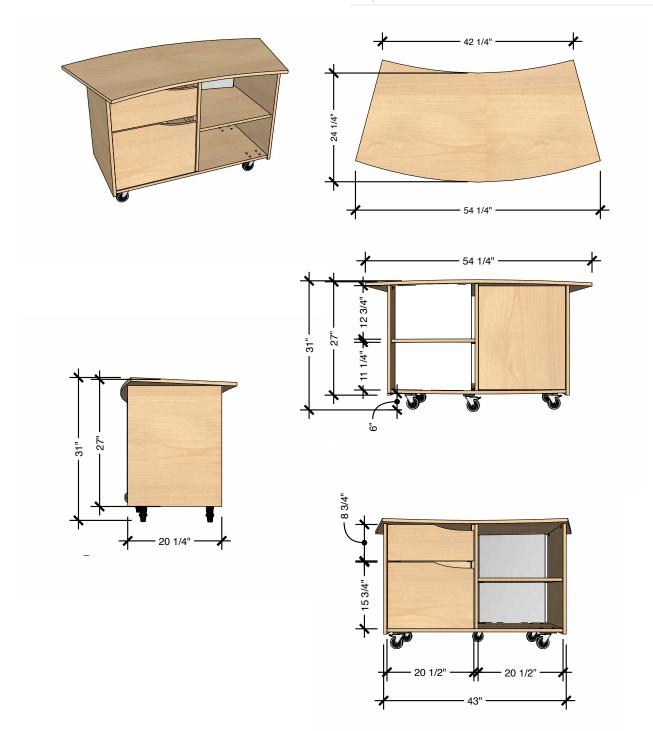

### **GUIDE**EDUCATOR

LENGTH 54"

DEPTH 24"

HEIGHT 31"

Dimensions indicated are approximate. Please contact us if you require clarification.